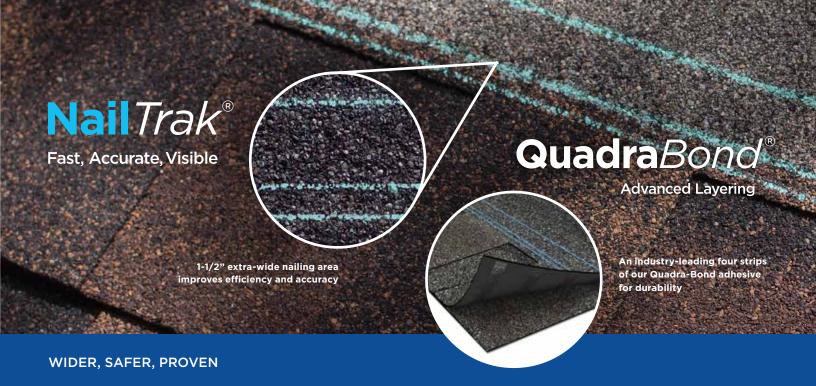

Highest industry-rated impact protection against hall & other weather-related impacts

Allows for easier cold-weather installation and greater weathering endurance than standard asphalt shingles

For more than fifteen years, contractors have used NailTrak to install shingles with speed, accuracy, and confidence. With a nailing area three times wider than that of a typical laminate shingle, NailTrak helps ensure each shingle is installed per manufacturer's specifications.

NorthGate ClimateFlex shingles also feature CertainTeed's specially formulated Quadra-Bond® adhesive, which laminates shingle layers at an industry-leading four points for superior resistance to delamination.

Together, our NailTrak and Quadra-Bond technologies deliver the strength and durability that gives homeowners greater peace of mind that their home and possessions are protected.