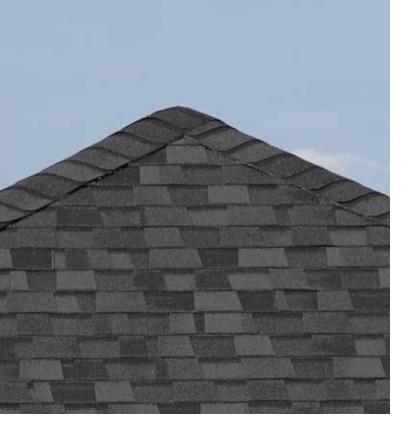

Highest industry-rated impact protection against hall & other weather-related impacts

Allows for easier cold-weather installation and greater weathering endurance than standard asphalt shingles

For more than fifteen years, contractors have used NailTrak to install shingles with speed, accuracy, and confidence. With a nailing area three times wider than that of a typical laminate shingle, NailTrak helps ensure each shingle is installed per manufacturer's specifications.

NorthGate ClimateFlex shingles also feature CertainTeed's specially formulated Quadra-Bond® adhesive, which laminates shingle layers at an industry-leading four points for superior resistance to delamination.

Together, our NailTrak and Quadra-Bond technologies deliver the strength and durability that gives homeowners greater peace of mind that their home and possessions are protected.