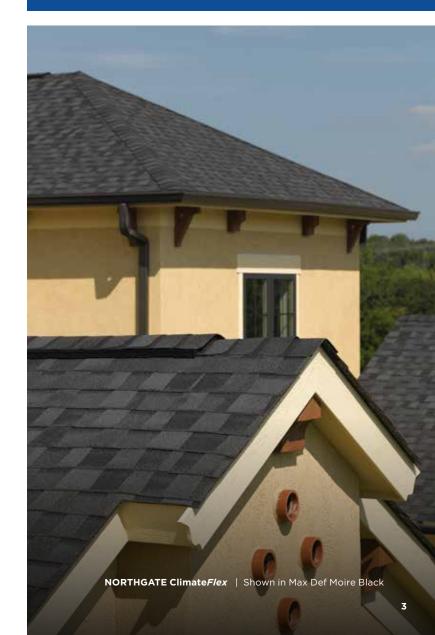

# ClimateF/ex®

Outstanding durability. Featuring the latest advances in polymer science, CertainTeed's ClimateFlex technology works at a molecular level to make shingles strong and pliable. The rubber-like qualities of the ClimateFlex asphalt formula provides each shingle with improved hail resistance, cold-weather flexibility, and granule adhesion. With NorthGate ClimateFlex, you give your home the curb appeal of designer roofing and the protective resilience of polymer-modified asphalt, all backed by CertainTeed's manufacturer warranty - the most comprehensive and valued warranty in the industry.

Highest industry-rated impact protection against hall & other weather-related impacts

Allows for easier cold-weather installation and greater weathering endurance than standard asphalt shingles

For more than fifteen years, contractors have used NailTrak to install shingles with speed, accuracy, and confidence. With a nailing area three times wider than that of a typical laminate shingle, NailTrak helps ensure each shingle is installed per manufacturer's specifications.

NorthGate ClimateFlex shingles also feature CertainTeed's specially formulated Quadra-Bond® adhesive, which laminates shingle layers at an industry-leading four points for superior resistance to delamination.