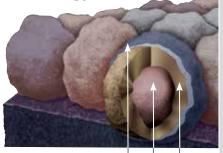

#### HELP MAINTAIN THE NATURAL BEAUTY OF YOUR ROOF

Those streaks you see on other roofs in your neighborhood? That's algae, and it's a common eyesore on roofing throughout North America.

CertainTeed's StreakFighter technology uses the natural anti-algae properties of copper-containing surface granules to help prevent algae from forming on shingles, reducing the need for costly and time-consuming algae cleaning and maintenance while helping your roof maintain its curb appeal for years to come.

## **Granule with Streak** *Fighter* **Technology**

Ceramic coating | Mineral core | Copper layer