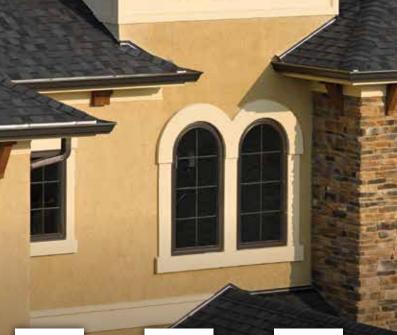

# Technology that protects the beauty of your roof and strengthens its performance.

# ClimateF/ex®

Outstanding durability. Featuring the latest advances in polymer science, CertainTeed's ClimateFlex technology works at a molecular level to make shingles strong and pliable. The rubber-like qualities of the ClimateFlex asphalt formula provides each shingle with improved hail resistance, cold-weather flexibility, and granule adhesion. With NorthGate ClimateFlex, you give your home the curb appeal of designer roofing and the protective resilience of polymer-modified asphalt, all backed by CertainTeed's manufacturer warranty - the most comprehensive and valued warranty in the industry.