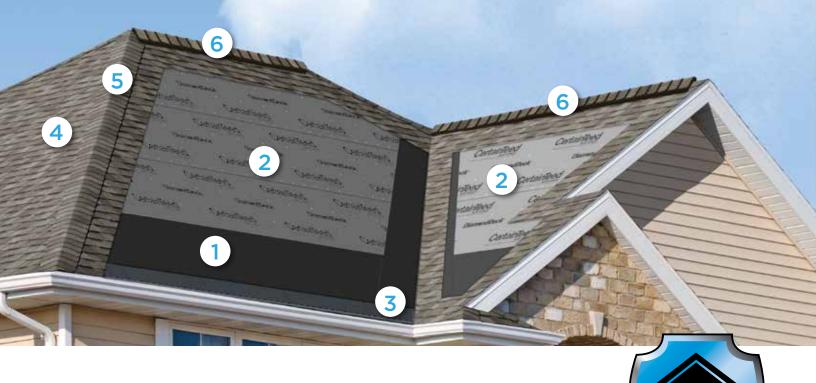

# Integrity Roof System™

A COMPLETE APPROACH TO LONG LASTING BEAUTY AND PERFORMANCE

With as much care as you take in selecting the right contractor, choosing the right roof system is equally as important. A CertainTeed Integrity Roof System combines key elements that help ensure you have a well-built roof for long-lasting performance.

### Waterproofing Underlayment

The first step in your defense against the elements. Self-adhering underlayment is installed at vulnerable areas of your roof to help prevent leaks from wind-driven rain and ice dams.

### 2. Water-Resistant Underlayment

Provides a protective layer over the roof deck and acts as a secondary barrier against leaks.

# 3. Starter Shingles

Starter Shingles are the first course of shingles that are installed and designed to work in tandem with the roof shingles above for optimal shingle sealing and performance.

## 4. Shingles

Choose from a variety of Good-Better-Best styles to complement any roof design and fit your budget.

## 5. Hip & Ridge Caps

Available in numerous profiles, these accessories are used on the roof's hip and ridge lines for a distinctive finishing touch to your new roof.

#### 6. Ventilation

A roof that breathes is shown to perform better and last longer. Ridge Vents, in combination with Intake Vents, allow air to flow on the underside of your roof deck, keeping the attic cooler in the summer and drier in the winter.