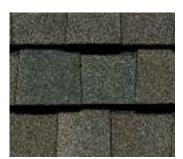

# NORTHGATE® ClimateFlex® COLOR PALETTE

Max Def Burnt Sienna

Max Def Driftwood

Max Def Heather Blend

Max Def Georgetown Gray

Max Def Granite Gray

Max Def Moire Black

Max Def Pewter

Max Def Resawn Shake

Max Def Weathered Wood

Max Def Hunter Green

Silver Birch CRRC Product ID 0668-0072