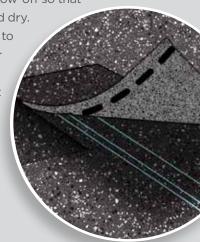

Highest industry-rated impact protection against hall & other weather-related impacts

Allows for easier cold-weather installation and greater weathering endurance than standard asphalt shingles

For more than fifteen years, contractors have used NailTrak to install shingles with speed, accuracy, and confidence. With a nailing area three times wider than that of a typical laminate shingle, NailTrak helps ensure each shingle is installed per manufacturer's specifications.

NorthGate ClimateFlex shingles also feature CertainTeed's specially formulated Quadra-Bond® adhesive, which laminates shingle layers at an industry-leading four points for superior resistance to delamination.