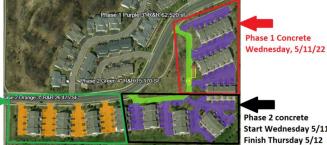

Phase 2 concrete Start Wednesday 5/11 Finish Thursday 5/12

The curbs and other concrete will be completed as the move through the community

Please be advised that your garage apron is scheduled to be replaced on 5/11, 5/12, or 5/13"Weather Permitting" with work beginning at 7:00 am. The work is expected to take 3 days to complete. Please refer to phasing map for when yours is scheduled for replacement.

Phase 3 concrete

Start Thursday 5/12

Finish Friday 5/13