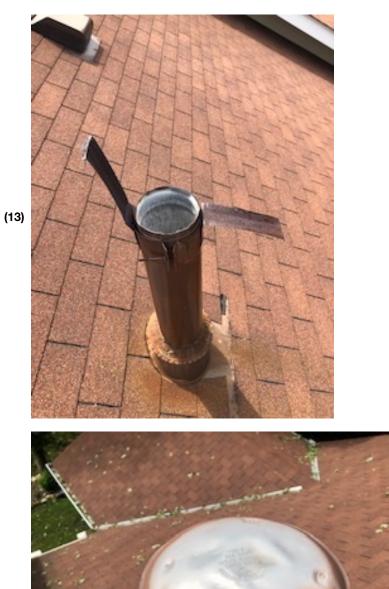

Copper Ridge Hail inspection 7/22/19, 7:01 AM 22

Vent cover missing due to high winds.

Furnace vent cover damage caused by hail strike.

Copper Ridge Hail inspection 7/22/19, 7:01 AM 22

Several hail strikes to the furnace exhaust cover.