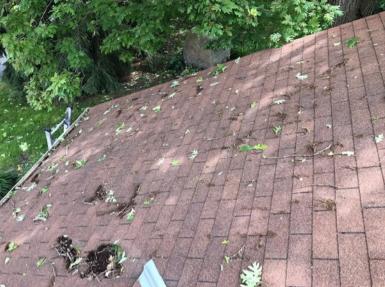

When entering in the community, it was obvious that hail had caused damaged. The trees had suffered significant leaf loss due to the hail.

Hail strikes to the trees and building materials left a mess and damage behind.

(4)

(3)

Copper Ridge Hail inspection 7/22/19, 7:01 AM 22

Multiple hail strike to the shingles.

Significant damaged caused to the shingle by a hale strike.