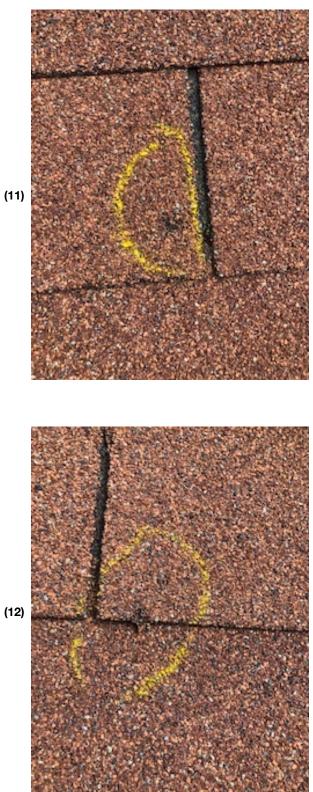

## More shingle damage.

Enter a description

(7)

Copper Ridge Hail inspection 7/22/19, 7:01 AM 22

Hail strike.

Copper Ridge Hail inspection 7/22/19, 7:01 AM 22

Hail strike.

(12)