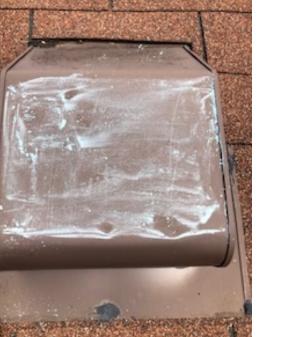

s obvious that hail had caused damaged. The trees had suffered significant leaf loss due to the hail.



Hail strikes to the trees and building materials left a mess and damage behind.

(4)

(3)



Copper Ridge Hail inspection 7/22/19, 7:01 AM 22



Multiple hail strike to the shingles.

Significant damaged caused to the shingle by a hale strike.





## More shingle damage.

Enter a description

(7)



Copper Ridge Hail inspection 7/22/19, 7:01 AM 22



Hail strike.





Copper Ridge Hail inspection 7/22/19, 7:01 AM 22



Hail strike.



(12)



Copper Ridge Hail inspection 7/22/19, 7:01 AM 22



Vent cover missing due to high winds.

Furnace vent cover damage caused by hail strike.



Copper Ridge Hail inspection 7/22/19, 7:01 AM 22



Several hail strikes to the furnace exhaust cover.



Hail was large enough to damage the steel roof vents.

(16)





## Damaged roof vent caused by hail strike.



Dented roof vent.

ATLAS

Justin Hamm Justin@Atlasmn.com 6122547373 Atlas Construction & Restoration Copper Ridge Hail inspection 7/22/19, 7:01 AM 22



Damaged observed to the aluminum gutter caused by hail strikes.



Multiple dents found on downspout extension caused by hail strikes.

Justin Hamm Justin@Atlasmn.com 6122547373 Atlas Construction & Restoration Copper Ridge Hail inspection 7/22/19, 7:01 AM 22



There were multiple hail strikes found on the vinyl siding.



The outside corner piece is off. Possible damage caused by the storm.

Inspection completed by Justin Hamm