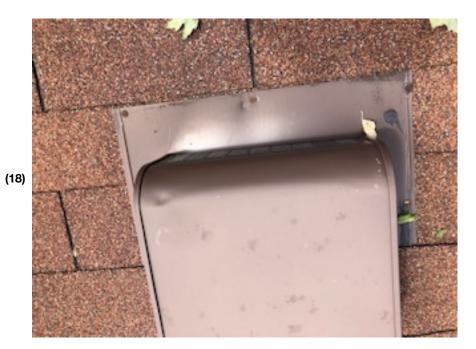

## Damaged roof vent caused by hail strike.

Dented roof vent.

ATLAS

Justin Hamm Justin@Atlasmn.com 6122547373 Atlas Construction & Restoration Copper Ridge Hail inspection 7/22/19, 7:01 AM 22

Damaged observed to the aluminum gutter caused by hail strikes.