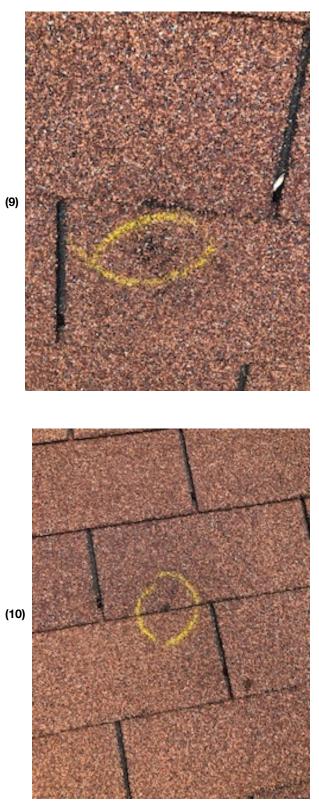

## More shingle damage.

Enter a description

(7)

Copper Ridge Hail inspection 7/22/19, 7:01 AM 22

Hail strike.

Copper Ridge Hail inspection 7/22/19, 7:01 AM 22

Hail strike.

(12)