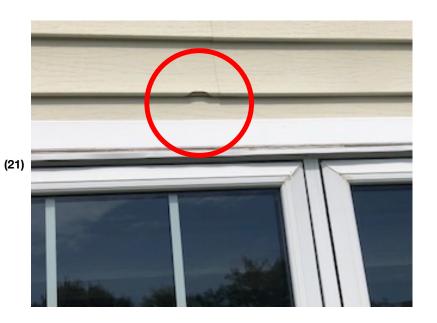

The outside corner piece is off. Possible damage caused by the storm.

Inspection completed by Justin Hamm