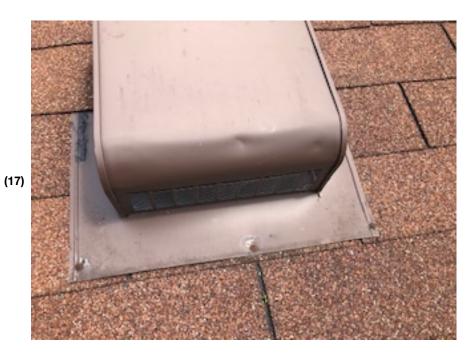

## Damaged roof vent caused by hail strike.

Dented roof vent.

ATLAS

Justin Hamm Justin@Atlasmn.com 6122547373 Atlas Construction & Restoration Copper Ridge Hail inspection 7/22/19, 7:01 AM 22

Damaged observed to the aluminum gutter caused by hail strikes.