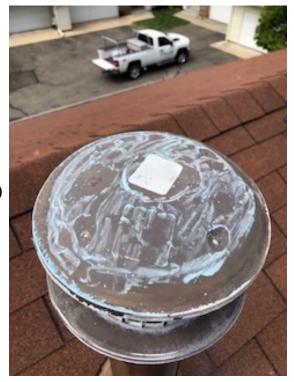

9, 7:01 AM 22



When entering in the community, it was obvious that hail had caused damaged. The trees had suffered significant leaf loss due to the hail.



Hail strikes to the trees and building materials left a mess and damage behind.

(4)

(3)



Copper Ridge Hail inspection 7/22/19, 7:01 AM 22



Multiple hail strike to the shingles.

Significant damaged caused to the shingle by a hale strike.





## More shingle damage.

Enter a description

(7)



Copper Ridge Hail inspection 7/22/19, 7:01 AM 22



Hail strike.





Copper Ridge Hail inspection 7/22/19, 7:01 AM 22



Hail strike.



(12)



Copper Ridge Hail inspection 7/22/19, 7:01 AM 22



Vent cover missing due to high winds.

Furnace vent cover damage caused by hail strike.



Copper Ridge Hail inspection 7/22/19, 7:01 AM 22



Several hail strikes to the furnace exhaust cover.



Hail was large enough to damage the steel roof vents.

(16)





## Damaged roof vent caused by hail strike.



Dented roof vent.

ATLAS

Justin Hamm Justin@Atlasmn.com 6122547373 Atlas Construction & Restoration Copper Ridge Hail inspection 7/22/19, 7:01 AM 22



Damaged observed to the aluminum gutter caused by hail strikes.



Multiple dents found on downspout extension caused by hail strikes.

Justin Hamm Justin@Atlasmn.com 6122547373 Atlas Construction & Restoration Copper Ridge Hail inspection 7/22/19, 7:01 AM 22



There were multiple hail strikes found on the vinyl siding.



The outside corner piece is off. Possible damage caused by the storm.

Inspection completed by Justin Hamm