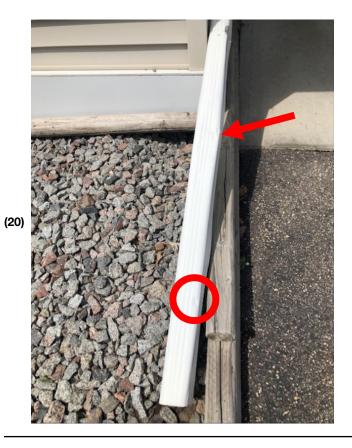

Multiple dents found on downspout extension caused by hail strikes.

Justin Hamm Justin@Atlasmn.com 6122547373 Atlas Construction & Restoration Copper Ridge Hail inspection 7/22/19, 7:01 AM 22

There were multiple hail strikes found on the vinyl siding.