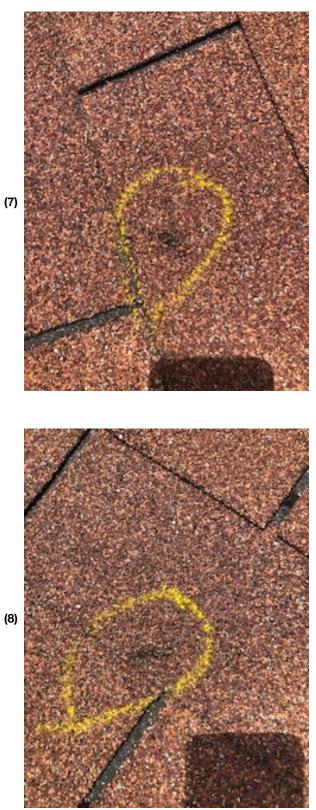

## More shingle damage.

Enter a description

(7)

Copper Ridge Hail inspection 7/22/19, 7:01 AM 22

Hail strike.

Copper Ridge Hail inspection 7/22/19, 7:01 AM 22

Hail strike.

(12)