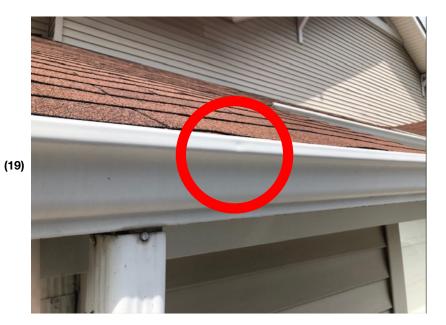

## Damaged roof vent caused by hail strike.

Dented roof vent.

ATLAS

Justin Hamm Justin@Atlasmn.com 6122547373 Atlas Construction & Restoration Copper Ridge Hail inspection 7/22/19, 7:01 AM 22

Damaged observed to the aluminum gutter caused by hail strikes.