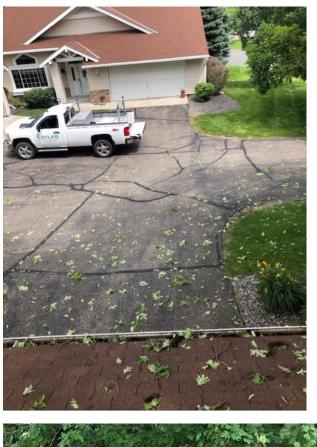

When entering in the community, it was obvious that hail had caused damaged. The trees had suffered significant leaf loss due to the hail.

Hail strikes to the trees and building materials left a mess and damage behind.