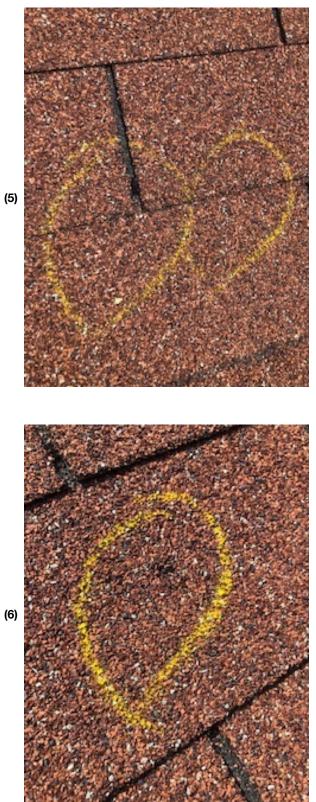

(4)

(3)

Copper Ridge Hail inspection 7/22/19, 7:01 AM 22

Multiple hail strike to the shingles.

Significant damaged caused to the shingle by a hale strike.