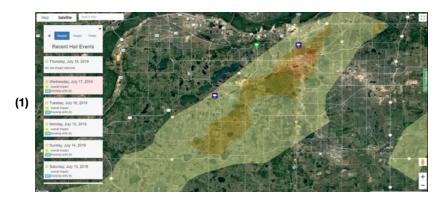

On July 17-18th 1"-2" hail was reported in the South Metro. The map shows the hail swath associated with this weather event.

All homes 700-756 Nicollet Blvd were inspected on July 18th.

Copper Ridge Hail inspection 7/22/19, 7:01 AM 22