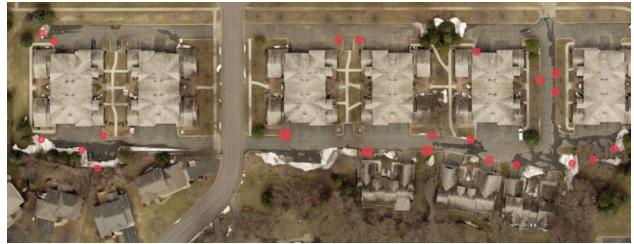

Please be advised that select sections of concrete curbing are scheduled for replacement on Wednesday, July 17th "Weather permitting". Homes with curb that will be replaced in front of their driveway will need to avoid driving on the new concrete for at least 3 days and should not park on the new concrete for 14 days. The curb that will be replaced is indicated on the map above and will be marked with marking paint on Monday, July 10th.