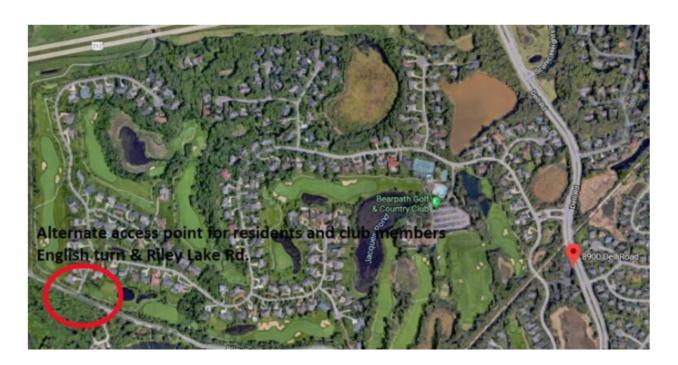

16526 W 78<sup>th</sup> Street, Suite 272

Eden Prairie, MN 55346 Main: 612-254-7373

Email: Info@Atlasmn.com

- Traffic will be allowed to pass through the area, and will be controlled by the vendor.
- Please be advised that access to homeowner driveways as well as access to the Golf Club may be delayed during certain times of the project.
- Please be advised that the milling process scheduled for Tuesday,
  June 25<sup>th</sup>, does kick up rocks that will cause damage to vehicles if they are struck.
- Alternate access to the community is available for residents, members, and people with approved guest passes at the intersection of English turn and Lake Riley Road. This gate will be open daily during the project from 7 a.m. to 5 p.m. Please reference the map below for the location of the alternative entrance.