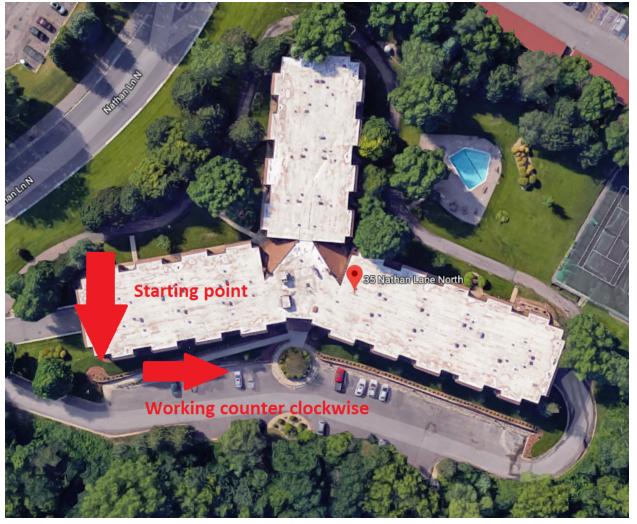

Please be advised that brickwork to the entire building is scheduled to begin Thursday, June 20th with work starting at the North end as indicated in the photo. The crew will move counter clockwise around the entire building until the work is completed. The work is expected to take 3-4 weeks with crews working 7:30 am to 5:00 pm Monday-Friday.