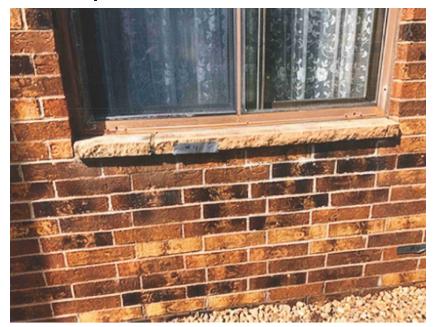

## Install PVC membrane to protect the steel lintel and install weep holes

16526 W 78 th Street, Suite 272

Eden Prairie, MN 55346 Main: 612-254-7373

Replace select failed sill stones

16526 W 78<sup>th</sup> Street, Suite 272