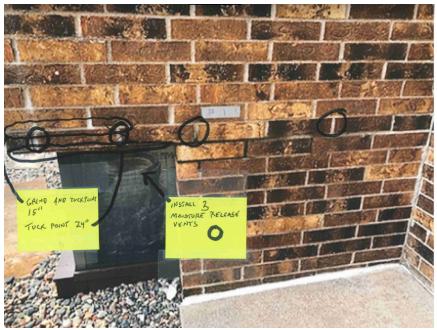

## Install PVC membrane to protect the steel lintel and install weep holes

16526 W 78 th Street, Suite 272

Eden Prairie, MN 55346 Main: 612-254-7373

Replace select failed sill stones

16526 W 78<sup>th</sup> Street, Suite 272